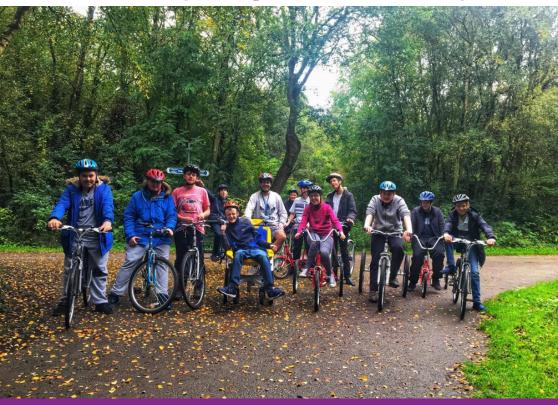

## **Inclusive Cycling across Merseyside**

Wheels for All offers inclusive cycling, for all ages and abilites, every day of the week, in every borough of the Liverpool City Region

Get in touch to find out more about what we offer, have your say on our future plans, and sign up as a volunteer: