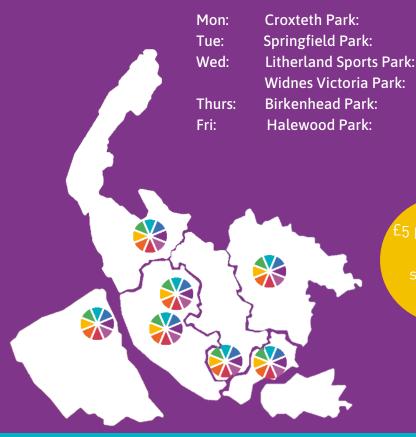

£5 per session, carers / supporters free

10-2pm

10-3pm

12-5pm

12-4pm

10-3pm

11:30-1:30pm

Bookings: tinyurl.com/WFA-Merseyside liverpool@wheelsforall.org.uk 07469 148 247 or 07736 974 537