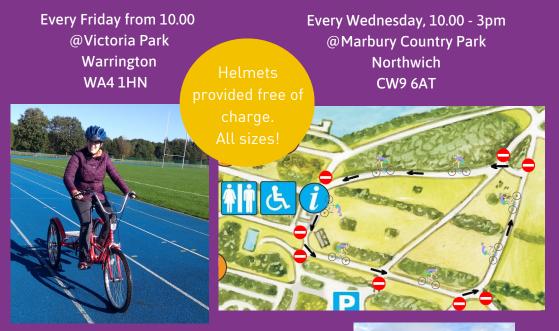

## Wheels for All Inclusive Cycling across Cheshire

Wheels for All offers inclusive cycling, for all ages and abilites, at a choice of locations across Cheshire.

Join with us in the beautiful surroundings of Marbury Park or experience the thrill of our adapted cylcles on the Victoria Park Athletics track in Warrington.

Enjoy socialising and all of the benefits and pleasures of healthy activity in a safe welcoming environment with Wheels For All.

Get in touch to find out what we can offer for you: 01925 575 628 / hello@wheelsforall.org.uk